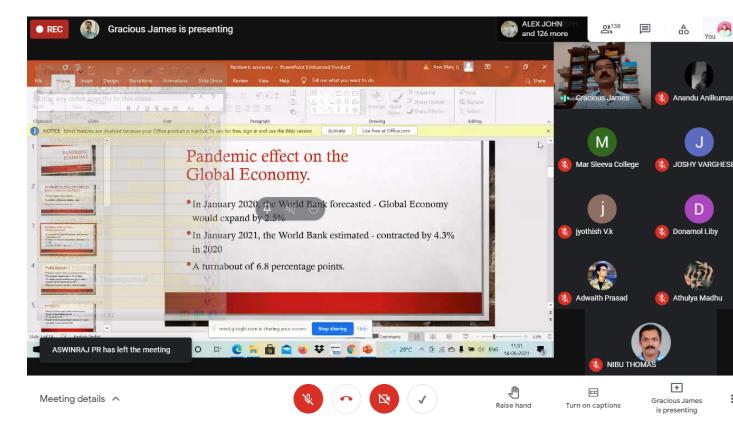

The talk started with the welcome note by Ms.Angitha (Student B.com Cpmputer Application). Rev.Fr. Thomas Thoompunkal (Administrator & Bursar ) presided over the meeting.

Dr. Gracious James took a wonderful session on the topic "Impact of pandemic on Global economy". He explained the students how the corona pandemic affected the world economy and the various levels of society. And he shared some of his sweet moments in the College when he was a student. The session was very useful and motivational one for the students. All participants were actively participated the entire session with full enthusiasm . The session ended with vote of thanks by Mr. Amal Mathew (HOD)

## **SUPPORTING DOCUMENTS**

Gracious James is presenting

Raise hand

Turn on captions

Meeting details \land

N

Meeting details \land

Raise hand