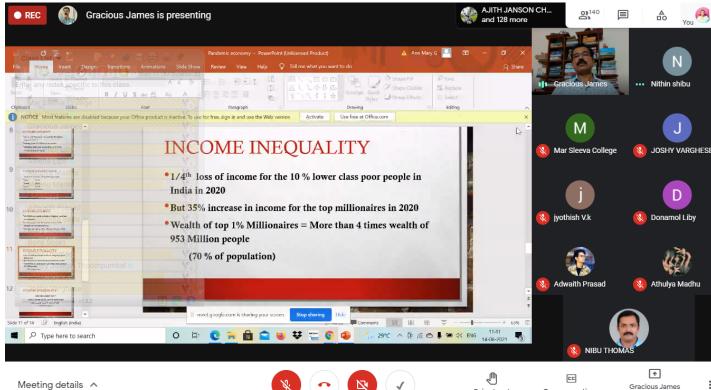

The talk started with the welcome note by Ms.Angitha (Student B.com Cpmputer Application). Rev.Fr. Thomas Thoompunkal (Administrator & Bursar ) presided over the meeting.

Dr. Gracious James took a wonderful session on the topic "Impact of pandemic on Global economy". He explained the students how the corona pandemic affected the world economy and the various levels of society. And he shared some of his sweet moments in the College when he was a student. The session was very useful and motivational one for the students. All participants were actively participated the entire session with full enthusiasm . The session ended with vote of thanks by Mr. Amal Mathew (HOD)

## **SUPPORTING DOCUMENTS**

Gracious James is presenting

Raise hand

Turn on captions

Meeting details \land

N

Meeting details \land

Raise hand