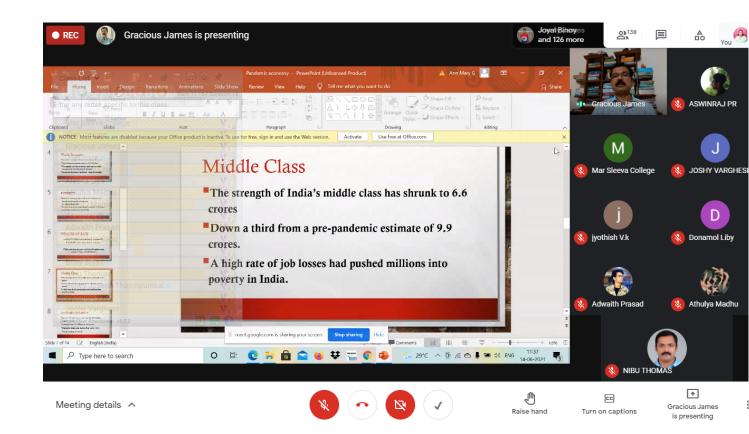

The talk started with the welcome note by Ms.Angitha (Student B.com Cpmputer Application). Rev.Fr. Thomas Thoompunkal (Administrator & Bursar ) presided over the meeting.

Dr. Gracious James took a wonderful session on the topic "Impact of pandemic on Global economy". He explained the students how the corona pandemic affected the world economy and the various levels of society. And he shared some of his sweet moments in the College when he was a student. The session was very useful and motivational one for the students. All participants were actively participated the entire session with full enthusiasm . The session ended with vote of thanks by Mr. Amal Mathew (HOD)

## **SUPPORTING DOCUMENTS**

Gracious James is presenting

Raise hand

Turn on captions

Meeting details \land

N

Meeting details \land

Raise hand